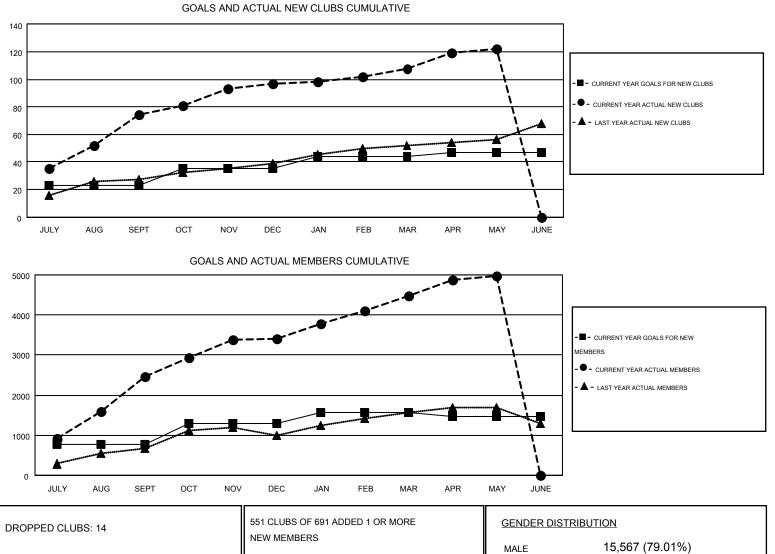

#### GMT: NAZMUL HAQUE

|               |                  | Clubs             |                  |                  | Members<br>RESULTS FOR 2015-2016 |                    |                                        |                    |                  |
|---------------|------------------|-------------------|------------------|------------------|----------------------------------|--------------------|----------------------------------------|--------------------|------------------|
|               | RESU             | LTS FOR 2015-2016 | 3                |                  |                                  |                    |                                        |                    |                  |
| QUARTER       | NEW CLUB<br>GOAL | NEW CLUBS         | DROPPED<br>CLUBS | NET<br>GAIN/LOSS | QUARTER                          | NEW MEMBER<br>GOAL | CHARTER AND<br>NEW<br>MEMBERS<br>ADDED | DROPPED<br>MEMBERS | NET<br>GAIN/LOSS |
| JULY/AUG/SEPT | 23               | 74                | 0                | 74               | JULY/AUG/SEPT                    | 775                | 3,184                                  | 723                | 2,461            |
| OCT/NOV/DEC   | 12               | 23                | 10               | 13               | OCT/NOV/DEC                      | 525                | 1,615                                  | 657                | 958              |
| JAN/FEB/MAR   | 9                | 11                | 4                | 7                | JAN/FEB/MAR                      | 270                | 1,357                                  | 303                | 1,054            |
| APR/MAY/JUNE  | 3                | 14                | 0                | 14               | APR/MAY/JUNE                     | -105               | 759                                    | 248                | 511              |

| DROPPED CLUBS: 14 |           |                       |                     |                 |        |  |
|-------------------|-----------|-----------------------|---------------------|-----------------|--------|--|
|                   |           | NEW MEMBERS           | MALE                | 15,567 (79.01%) |        |  |
| DROPPED MEMBERS   |           |                       | FEMALE              | 4,136 (20.99%)  |        |  |
| DECEASED          | 11<br>224 | CLICK HERE FOR HEALTH | FAMILY UNIT MEMBERS |                 | 10,431 |  |
| OTHER             | 1,696     | ASSESSMENT DATA       | HEAD OF HOUSEHOLD   |                 | 3,870  |  |
| TOTAL             | 1,931     |                       | NON-HEAD OF HOUSEHO | DLD             | 6,561  |  |